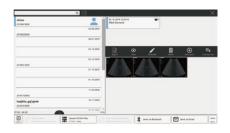

# **Simplified Workflow**

## **Quick Navigation Bar**

fast review long pages through moving the trackball after you click the interested area

#### Back ICON

just one click to get to the top of the page directly

## Fast Settng Area

click the right corner of the title bar, you can do normal setting immediately

#### Simple UI

go to the preset directly without reiterative page turning

## Magic Drag and Drop

you can adjust the sequence of the preset directly by Magic Drag and Drop operation according to your habit