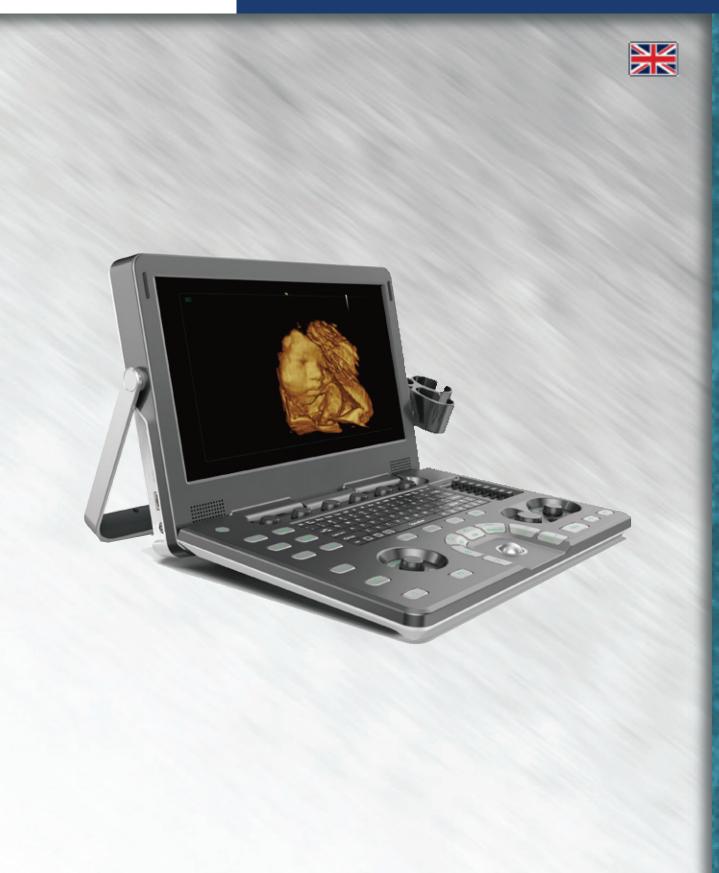

# ESE-A5

Portable Ultrasound System





# **Fit to Your Needs**

- Height adjustable trolley to give comfortable experience in different situation
- Noise free design ensures you to take more care of your patient
- Compact design and light weight to let you ready to go anywhere
- Fashionable and durable luggage relieve you from clutter environment
- Fast boot up to start scanning anytime
- Built in battery with long lasting time deliver confidence at critical moment



# **Simplified Workflow**



## **Quick Navigation Bar**

fast review long pages through moving the trackball after you click the interested area

#### Back ICON

just one click to get to the top of the page directly



## Fast Settng Area

click the right corner of the title bar, you can do normal setting immediately



#### Simple UI

go to the preset direct