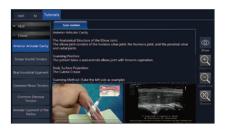

#### **Onboard Scan Coach**

Innovative scan plane reference tool that displays reference images, animations and schematics during live scanning