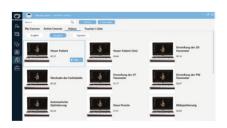

#### Share and Further Study

Join in Flyinsono group to share your insights or continue to study in doctor's community.