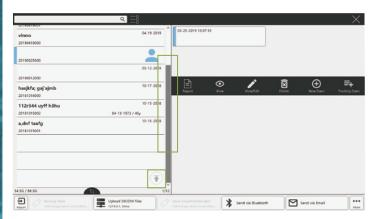

## **Quick Navigation Bar**

fast review long pages through moving the trackball after you click the interested area

#### Back ICON

just one click to get to the top of the page directly

## Fast Settng Area

click the right corner of the title bar, you can do normal setting immediately

## Magic Drag and Drop

you can adjust the sequence of the preset directly by Magic Drag and Drop operation according to your habit