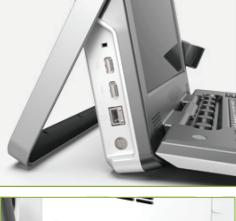

# **Fit to Your Needs**

- Height adjustable trolley to give comfortable experience in different situation
- Noise free design ensures you to take more care of your patient
- Compact design and light weight to let you ready to go anywhere
- Fashionable and durable luggage relieve you from clutter environment
- Fast boot up to start scanning anytime
- Built in battery with long lasting time deliver confidence at critical moment