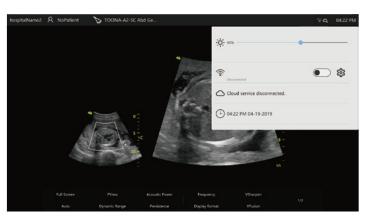

## Fast Settng Area

click the right corner of the title bar, you can do normal setting immediately

# **High Efficient Connectivity**

WiFi Sluetooth SEmail etc