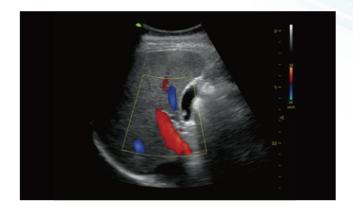

rop

you can adjust the sequence of the preset directly by Magic Drag and Drop operation according to your habit



# **Versatile Clinical Tools**



# **High Efficient Connectivity**

WiFi Sluetooth SEmail etc



#### **Onboard Scan Coach**

Innovative scan plane reference tool that displays reference images, animations and schematics during live scanning



#### Share and Further Study

Join in Flyinsono group to share your insights or continue to study in doctor's community.

# **Wide Range of Transducers**



# A2-5C

Application: abdomen ob/gyn urology



#### Λ/L12

Applications: vascular, small parts, msk, nerve



#### A1-4P

Application: cardiac abdomen



## A4-9E

Applications: ob/gyn urology



#### A3-6C

Applications: ob/gyn abdomen urology







# **High Image Quality**



















ESSE3 srl, Via Garibaldi 30
14022 Castelnuovo D.B. (AT)
Tel +39 011 99 27 706
Fax +39 011 99 27 506
e-mail esse3@chierinet.it
web: www.esse3.dreamgest.com